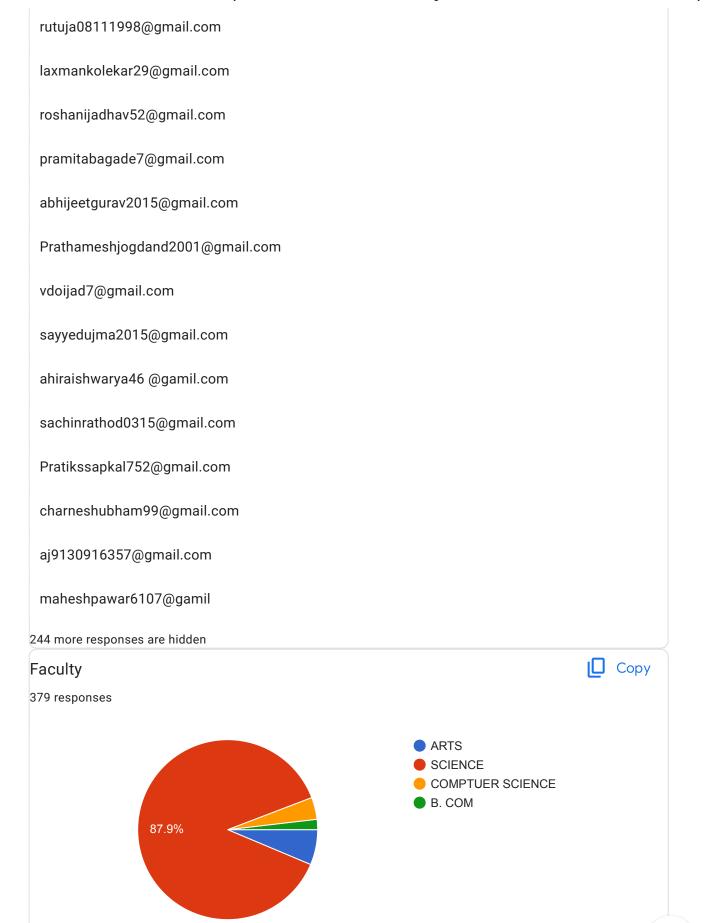

Bhimthadi Education Society`s

Lt. Kisandas Gulabchand Kataria

College . Tal. Daund, Dist. Pune. <u>Students Satisfaction</u>

Survey, Year 2021-22

384 responses

Publish analytics