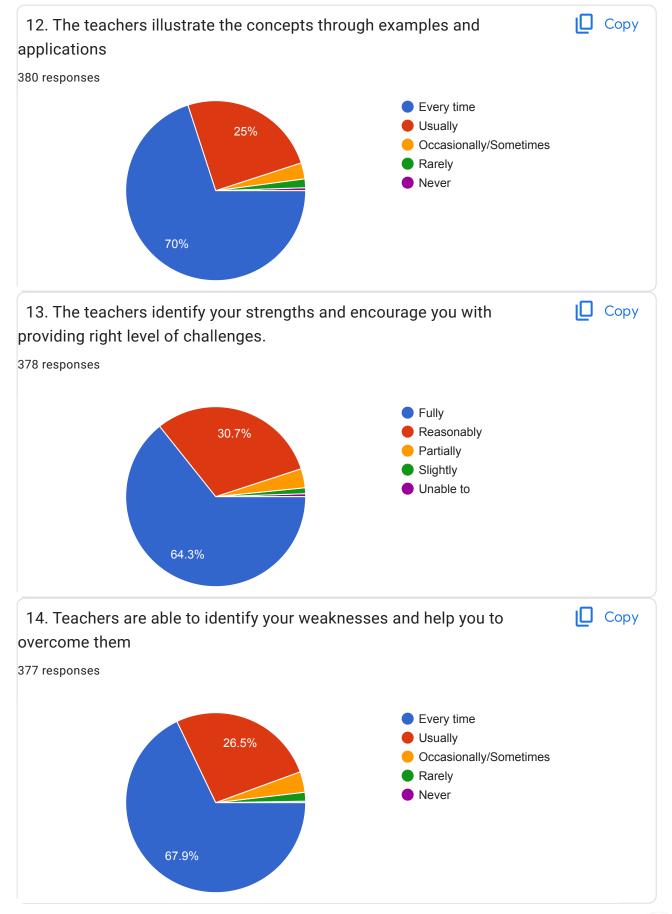

1@gmail.com

prashantkamathi96@gmail.com

paresh.jadhav.3785@gmail.com

shubhamjagtap2009@gmail.com

atulraut0499@gmail.com

Saurabhohol91@gmail.com

surajgaikwad091@gmail.com

omi.aurange@gmail.com



abbhosale9890@gmail.com

nishantjadhav419@gmail.com

prajaktamatre636@gmail.com

Kodlingejyoti@gmail.com

godaserutuja7@gmail.com

adityachobe2000@gmail.com

sheshadrigalave@gmail.com

sanketbkadam1212@gmail.com

mohinisakhare1098@gmail.com

rohit.bhosale11199@gmail.com

digambarj965@gmail.com

apurvaa185@gmail.com

nutankhetre@gmail.com

amardhopare7057@gmail.com

dipupasalkar99@gmail.com

samikshanjadhav16@gmail.com

pranalichitale1999@gmail.com

siddharththorat218@gmail.com

Sushantpark96@gmail.com

manek1622@gmail.com

rohitpatole8217@gmail.com

ssnehal384@gmail.com





























| 21. Give three observation / suggestions to improve the overall teaching – learning experience in your institution.  217 responses |
|------------------------------------------------------------------------------------------------------------------------------------|
| No                                                                                                                                 |
| -                                                                                                                                  |
| Good                                                                                                                               |
| Very good