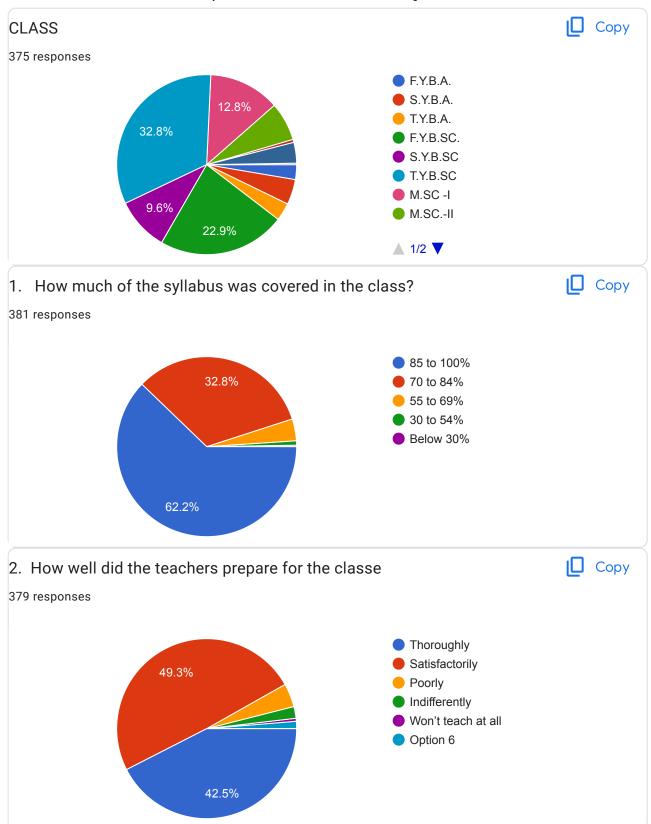

Bhimthadi Education Society`s

Lt. Kisandas Gulabchand Kataria

College . Tal. Daund, Dist. Pune. <u>Students Satisfaction</u>

Survey, Year 2021-22

384 responses

Publish analytics