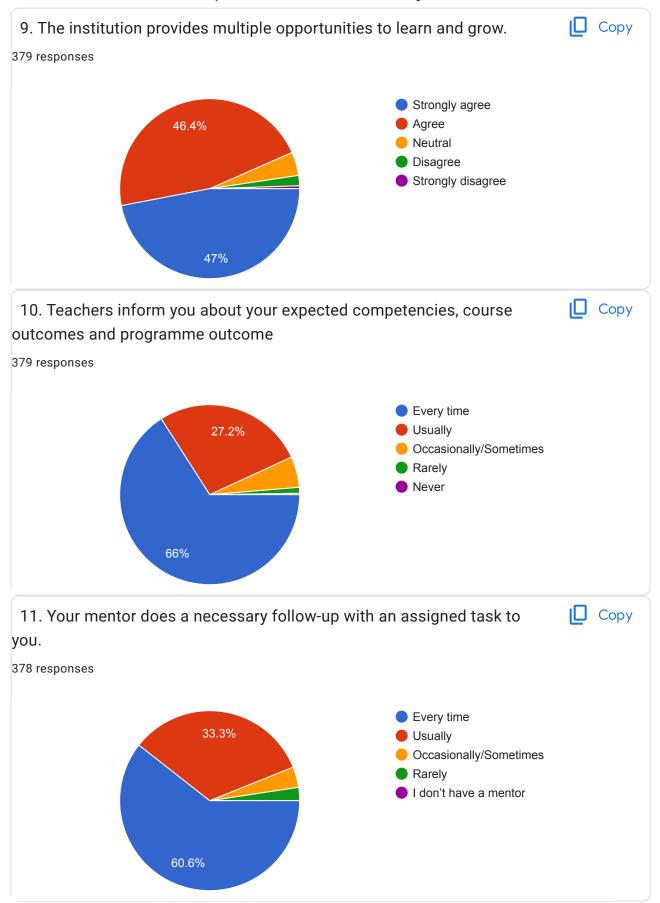

d8211@gmail.com

prashantkamathi96@gmail.com

paresh.jadhav.3785@gmail.com

shubhamjagtap2009@gmail.com

atulraut0499@gmail.com

Saurabhohol91@gmail.com

surajgaikwad091@gmail.com

omi.aurange@gmail.com



abbhosale9890@gmail.com

nishantjadhav419@gmail.com

prajaktamatre636@gmail.com

Kodlingejyoti@gmail.com

godaserutuja7@gmail.com

adityachobe2000@gmail.com

sheshadrigalave@gmail.com

sanketbkadam1212@gmail.com

mohinisakhare1098@gmail.com

rohit.bhosale11199@gmail.com

digambarj965@gmail.com

apurvaa185@gmail.com

nutankhetre@gmail.com

amardhopare7057@gmail.com

dipupasalkar99@gmail.com

samikshanjadhav16@gmail.com

pranalichitale1999@gmail.com

siddharththorat218@gmail.com

Sushantpark96@gmail.com

manek1622@gmail.com

rohitpatole8217@gmail.com

ssnehal384@gmail.com





























| 21. Give three observation / suggestions to improve the overall teaching – learning experience in your institution.  217 responses |
|------------------------------------------------------------------------------------------------------------------------------------|
| No                                                                                                                                 |
| -                                                                                                                                  |
| Good                                                                                                                               |
| Very good