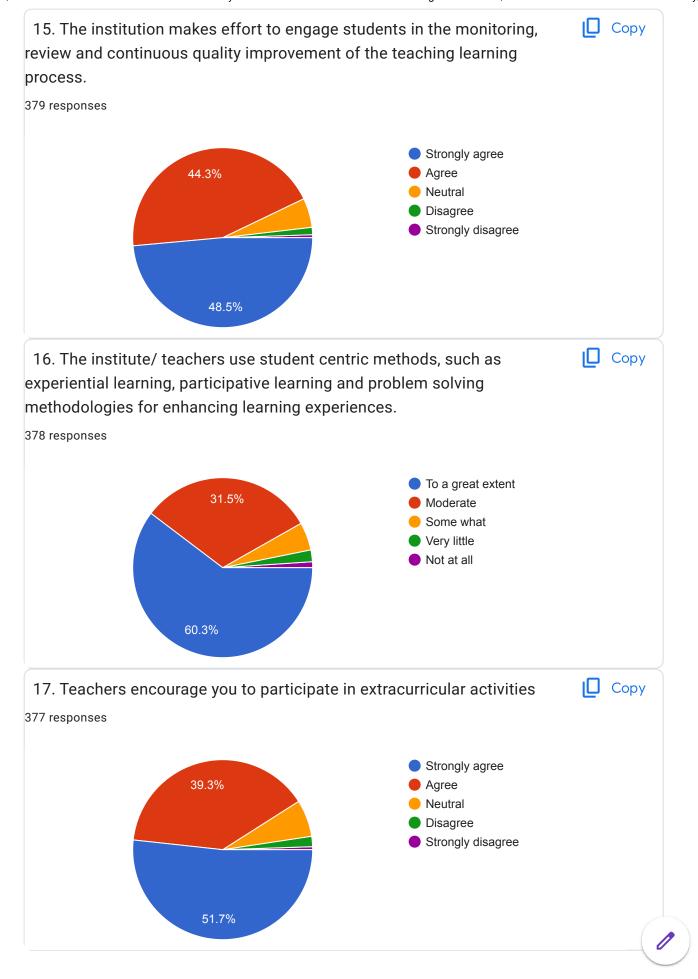

ail.com

prashantkamathi96@gmail.com

paresh.jadhav.3785@gmail.com

shubhamjagtap2009@gmail.com

atulraut0499@gmail.com

Saurabhohol91@gmail.com

surajgaikwad091@gmail.com

omi.aurange@gmail.com



abbhosale9890@gmail.com

nishantjadhav419@gmail.com

prajaktamatre636@gmail.com

Kodlingejyoti@gmail.com

godaserutuja7@gmail.com

adityachobe2000@gmail.com

sheshadrigalave@gmail.com

sanketbkadam1212@gmail.com

mohinisakhare1098@gmail.com

rohit.bhosale11199@gmail.com

digambarj965@gmail.com

apurvaa185@gmail.com

nutankhetre@gmail.com

amardhopare7057@gmail.com

dipupasalkar99@gmail.com

samikshanjadhav16@gmail.com

pranalichitale1999@gmail.com

siddharththorat218@gmail.com

Sushantpark96@gmail.com

manek1622@gmail.com

rohitpatole8217@gmail.com

ssnehal384@gmail.com





























| 21. Give three observation / suggestions to improve the overall teaching – learning experience in your institution.  217 responses |
|------------------------------------------------------------------------------------------------------------------------------------|
| No                                                                                                                                 |
| -                                                                                                                                  |
| Good                                                                                                                               |
| Very good