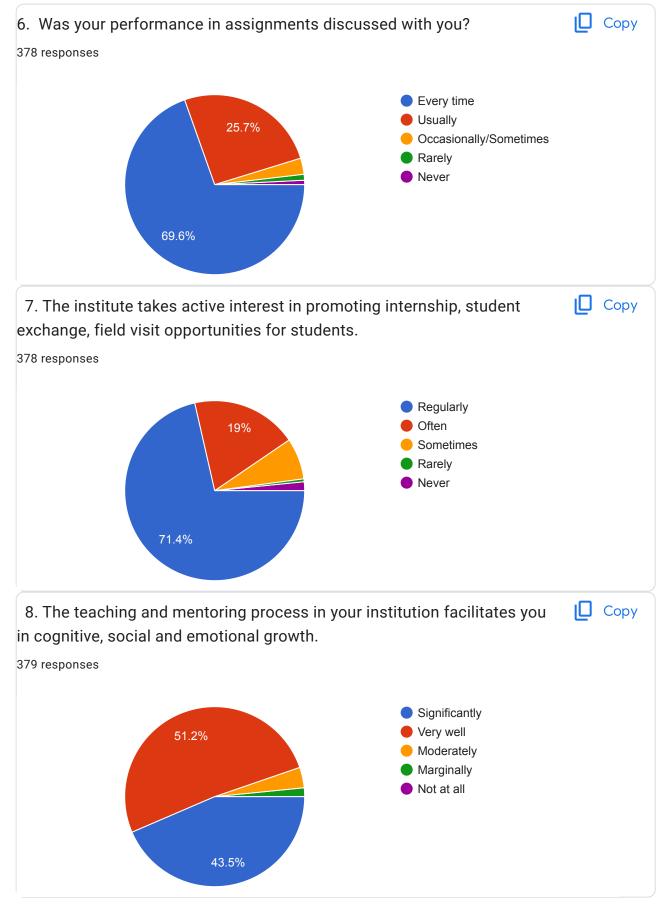

vinod8211@gmail.com

prashantkamathi96@gmail.com

paresh.jadhav.3785@gmail.com

shubhamjagtap2009@gmail.com

atulraut0499@gmail.com

Saurabhohol91@gmail.com

surajgaikwad091@gmail.com

omi.aurange@gmail.com



abbhosale9890@gmail.com

nishantjadhav419@gmail.com

prajaktamatre636@gmail.com

Kodlingejyoti@gmail.com

godaserutuja7@gmail.com

adityachobe2000@gmail.com

sheshadrigalave@gmail.com

sanketbkadam1212@gmail.com

mohinisakhare1098@gmail.com

rohit.bhosale11199@gmail.com

digambarj965@gmail.com

apurvaa185@gmail.com

nutankhetre@gmail.com

amardhopare7057@gmail.com

dipupasalkar99@gmail.com

samikshanjadhav16@gmail.com

pranalichitale1999@gmail.com

siddharththorat218@gmail.com

Sushantpark96@gmail.com

manek1622@gmail.com

rohitpatole8217@gmail.com

ssnehal384@gmail.com





























| 21. Give three observation / suggestions to improve the overall teaching – learning experience in your institution.  217 responses |
|------------------------------------------------------------------------------------------------------------------------------------|
| No                                                                                                                                 |
| -                                                                                                                                  |
| Good                                                                                                                               |
| Very good